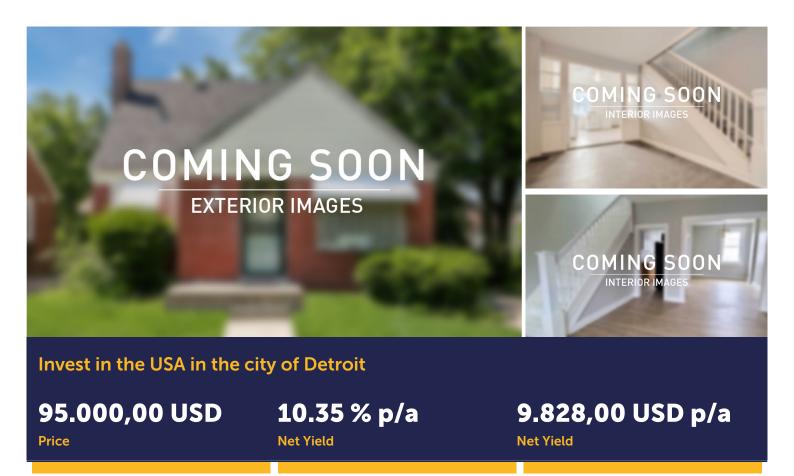

## Investment PROPOSAL

## **Property Details**

| Property ID | OPMIDE951           |
|-------------|---------------------|
| Beds        | 4                   |
| Baths       | 2                   |
| Size        | 1452 sq ft / 134 m2 |

## **Investment Details**

| Rental              | 1.050,00 USD p/m      |
|---------------------|-----------------------|
| Gross Yield         | 13.26 %               |
| Property Taxes      | 121,00 USD p/m        |
| Insurance           | 110,00 USD p/m        |
| Property Management | 1 year paid by Opisas |
| Net Yield \$        | 9.828,00 USD p/a      |
| Net Yield %         | 10.35 % p/a           |