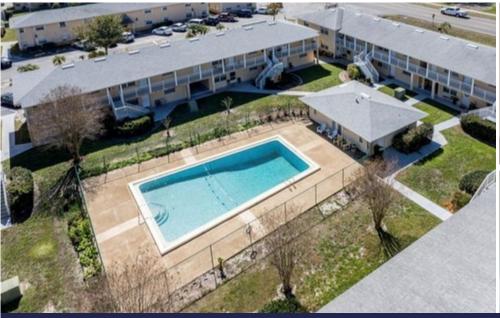

# Investment PROPOSAL







Invest in the USA in the city of Orlando

127.000,00 USD

6.98 % p/a

**Net Yield** 

8.868,00 USD p/a

**Net Yield** 

# **Property Details**

**Price** 

| Property ID | OPFLMT940         |
|-------------|-------------------|
| Beds        | 2                 |
| Baths       | 1                 |
| Size        | 702 sq ft / 65 m2 |

#### **Investment Details**

| Rental              | 1.150,00 USD p/m       |
|---------------------|------------------------|
| Gross Yield         | 10.87 %                |
| Property Taxes      | 111,00 USD p/m         |
| Insurance           | 2 years paid by Opisas |
| HOA                 | 300,00 USD p/m         |
| Property Management | 1 year paid by Opisas  |
| Net Yield \$        | 8.868,00 USD p/a       |
| Net Yield %         | 6.98 % p/a