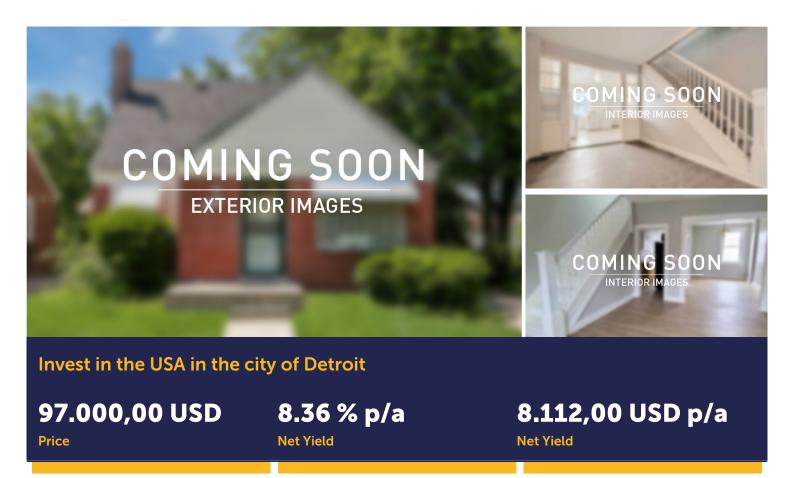

## Investment PROPOSAL

## **Property Details**

| Property ID | OPMIDE933           |
|-------------|---------------------|
| Beds        | 3                   |
| Baths       | 1                   |
| Size        | 1200 sq ft / 111 m2 |

## **Investment Details**

| Rental              | 975,00 USD p/m        |
|---------------------|-----------------------|
| Gross Yield         | 12.06 %               |
| Property Taxes      | 179,00 USD p/m        |
| Insurance           | 120,00 USD p/m        |
| Property Management | 1 year paid by Opisas |
| Net Yield \$        | 8.112,00 USD p/a      |
| Net Yield %         | 8.36 % p/a            |