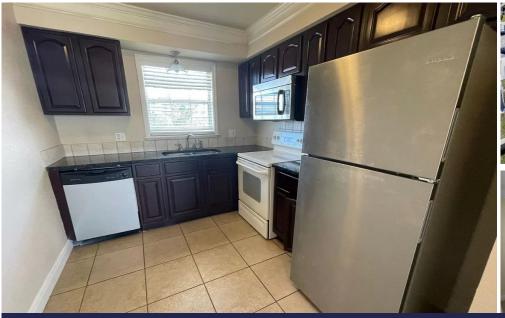

## **Property features**

- air conditioning
- cooker
- dishwasher
- dryer
- fridge
- heating
- microwave
- oven
- smoke detector
- washer