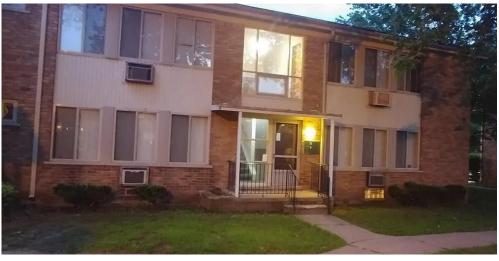

# Invest in Detroit with an income-generating property

69.000,00 USD

7.53 % p/a

Price Net Yield

5.196,00 USD p/a

**Net Yield** 

### **Property Details**

| Property ID | OPMIDE747         |
|-------------|-------------------|
| Beds        | 1                 |
| Baths       | 1                 |
| Size        | 571 sq ft / 53 m2 |