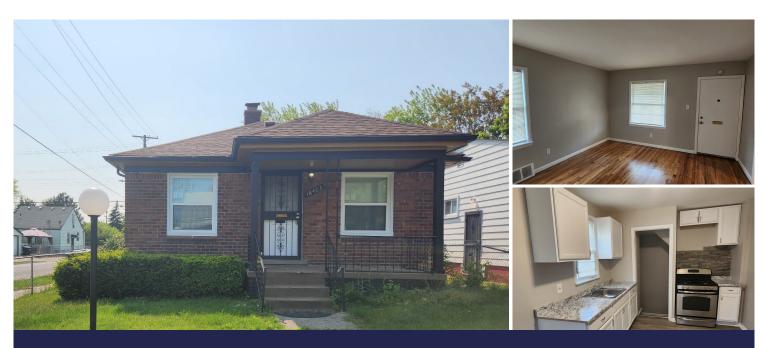

### **Property Details**

| Property ID | OPMIDE712         |
|-------------|-------------------|
| Beds        | 2                 |
| Baths       | 1                 |
| Size        | 750 sq ft / 69 m2 |

#### **Investment Details**

| Rental              | 800,00 USD p/m        |
|---------------------|-----------------------|
| Gross Yield         | 10.32 %               |
| Property Taxes      | 74,00 USD p/m         |
| Insurance           | 70,00 USD p/m         |
| Administration      | 75,00 USD p/m         |
| Property Management | 1 year paid by Opisas |
| Net Yield \$        | 6.972,00 USD p/a      |
| Net Yield %         | 7.5 % p/a             |

### **Property features**

6.972,00 USD p/a

cooker

**Net Yield** 

- fridge
- garden view
- heating
- oven
- private garden
- private parking

All prices on this list are subject to change without notice. Whilst we make every effort to provide you the most accurate, up to date information, occasionally on our website or other marketing material, values detailed may vary. In the event a Property is listed at an incorrect price, OPISAS shall have the right to refuse any reservations at the incorrect or outdated price OPISAS on taccept liability for any errors or omissions. The information herein is intended to provide accurate data and facts with regard to the proposal in question. Information is also provided with the understanding that OPISAS do not provide legal activities, accounting, financial or other professional services that would otherwise be regulated by any financial professional regulatory institution. OPISAS disclaim any liability, personal risk or loss or otherwise, incurred as a result of direct or indirect use and application of any content of this document.