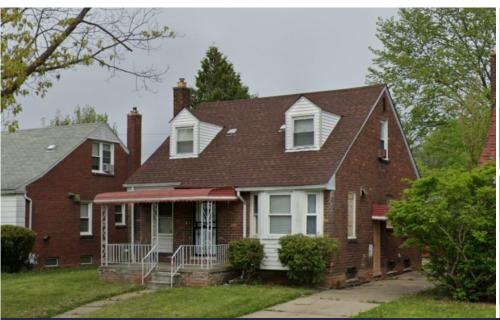

## **Property Details**

Price

| Property ID | OPMIDE711          |
|-------------|--------------------|
| Beds        | 3                  |
| Baths       | 1                  |
| Size        | 1016 sq ft / 94 m2 |
| Lot size    | 5227 sq ft         |