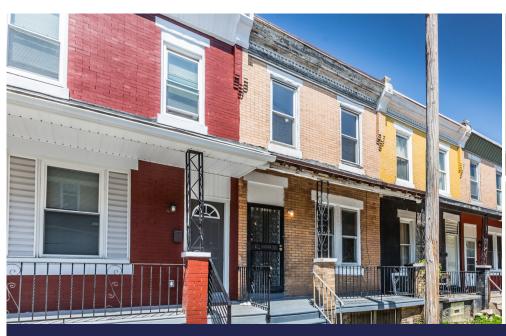

## **Property Details**

**Price** 

| Property ID | OPPEPH681           |
|-------------|---------------------|
| Beds        | 3                   |
| Baths       | 1                   |
| Size        | 1134 sq ft / 105 m2 |
| Lot size    | 1040 sq ft          |