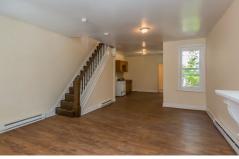

## **Property Details**

**Price** 

| Property ID | OPPEPH681           |
|-------------|---------------------|
| Beds        | 3                   |
| Baths       | 1                   |
| Size        | 1134 sq ft / 105 m2 |
| Lot size    | 1040 sq ft          |

## **Property features**

- ceiling fan
- cooker
- fridge
- heating
- oven
- smoke detector