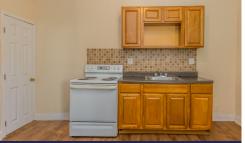

# Property features

- ceiling fan
- cooker
- fridge
- heating
- oven
- smoke detector