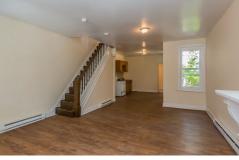

## **Property Details**

**Price** 

| Property ID | OPPEPH681           |
|-------------|---------------------|
| Beds        | 3                   |
| Baths       | 1                   |
| Size        | 1134 sq ft / 105 m2 |
| Lot size    | 1040 sq ft          |

# Property features

- ceiling fan
- cooker
- fridge
- heating
- oven
- smoke detector