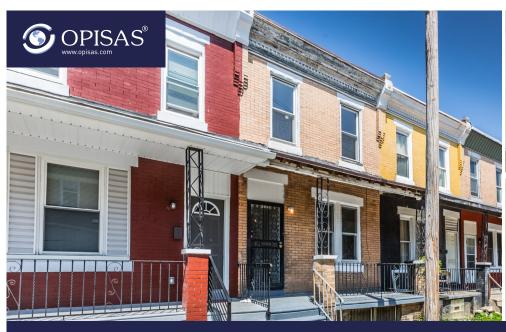

Invest in the USA in the city of Philadelphia

125.000,00 USD

9.71 % p/a

**Net Yield** 

12.132,00 USD p/a

**Net Yield** 

## **Property Details**

**Price** 

| Property ID | OPPEPH681           |
|-------------|---------------------|
| Beds        | 3                   |
| Baths       | 1                   |
| Size        | 1134 sq ft / 105 m2 |
| Lot size    | 1040 sq ft          |