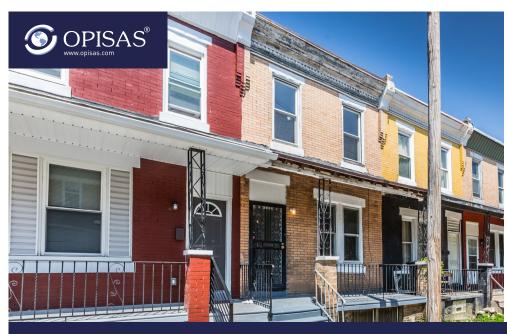

Invest in the USA in the city of Philadelphia

125.000,00 USD

9.71 % p/a

**Net Yield** 

12.132,00 USD p/a

**Net Yield** 

## **Property Details**

**Price** 

| Property ID | OPPEPH681           |
|-------------|---------------------|
| Beds        | 3                   |
| Baths       | 1                   |
| Size        | 1134 sq ft / 105 m2 |
| Lot size    | 1040 sq ft          |