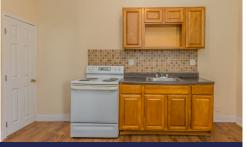

## **Property Details**

**Price** 

| Property ID | OPPEPH681           |
|-------------|---------------------|
| Beds        | 3                   |
| Baths       | 1                   |
| Size        | 1134 sq ft / 105 m2 |
| Lot size    | 1040 sq ft          |

#### **Property features**

- ceiling fan
- cooker
- fridge
- heating
- oven
- smoke detector

Scan me for more info