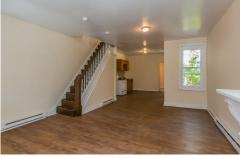

## **Property Details**

**Price** 

| Property ID | OPPEPH681           |
|-------------|---------------------|
| Beds        | 3                   |
| Baths       | 1                   |
| Size        | 1134 sq ft / 105 m2 |
| Lot size    | 1040 sq ft          |

#### **Property features**

- ceiling fan
- cooker
- fridge
- heating
- oven
- smoke detector

Scan me for more info