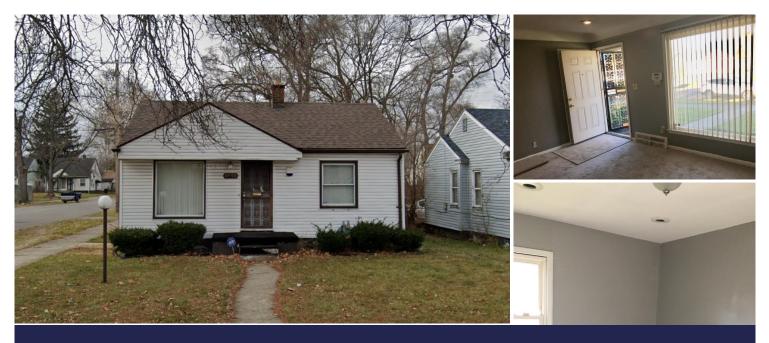

#### **Property Details**

| Property ID | OPMIDE678         |
|-------------|-------------------|
| Beds        | 2                 |
| Baths       | 1                 |
| Size        | 706 sq ft / 65 m2 |
| Lot size    | 4356 sq ft        |

#### **Property features**

7.704,00 USD p/a

cooker

**Net Yield** 

- fridge
- garden view
- heating
- oven
- private garden
- private parking

All prices on this list are subject to change without notice. Whilst we make every effort to provide you the most accurate, up to date information, occasionally on our website or other marketing material, values detailed may vary. In the event a Property is listed at an incorrect price, OPISAS shall have the right to refuse any reservations at the incorrect or outdated price OPISAS on taccept liability for any errors or omissions. The information herein is intended to provide accurate data and facts with regard to the proposal in question. Information is also provided with the understanding that OPISAS do not provide legal activities, accounting, financial or other professional services that would otherwise be regulated by any financial professional regulatory institution. OPISAS disclaim any liability, personal risk or loss or otherwise, incurred as a result of direct or indirect use and application of any content of this document.