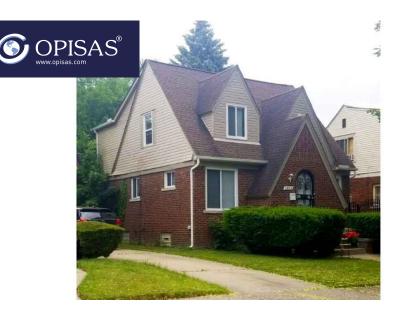

Invest in Detroit | Real estate investment in the USA

145.000,00 USD

7.63 % p/a

Price Net Yield

11.064,00 USD p/a

**Net Yield** 

### **Property Details**

| Property ID | OPMIDE430          |
|-------------|--------------------|
| Beds        | 3                  |
| Baths       | 1.5                |
| Size        | 1014 sq ft / 94 m2 |
| Lot size    | 5227 sq ft         |