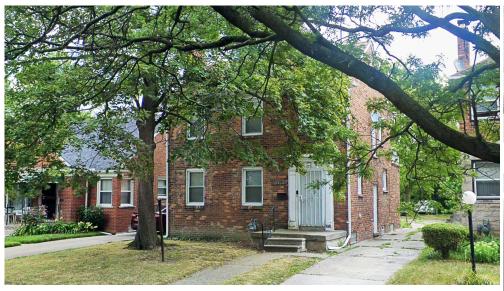

## Investment PROPOSAL

Invest in Detroit | Real estate investment in the USA

78.000,00 USD

9.35 % p/a

**Net Yield** 

7.296,00 USD p/a

**Net Yield** 

## **Property Details**

Price

| Property ID | OPMIDE425           |
|-------------|---------------------|
| Beds        | 3                   |
| Baths       | 1                   |
| Size        | 1400 sq ft / 130 m2 |
| Lot size    | 5227 sq ft          |