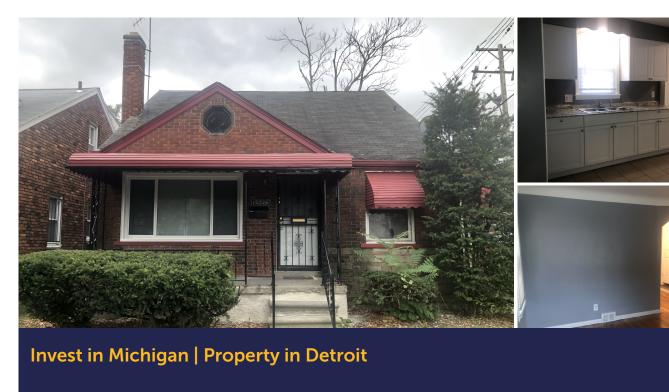

## **Property Details**

**Price** 

| Property ID | OPMIDE231          |
|-------------|--------------------|
| Beds        | 3                  |
| Baths       | 1                  |
| Size        | 1021 sq ft / 94 m2 |
| Lot size    | 3920 sq ft         |

## **Property features**

- cooker
- fridge
- garden view
- heating
- oven
- private garden
- private parking

All prices on this list are subject to change without notice. Whilst we make every effort to provide you the most accurate, up to date information, occasionally on our website or other marketing material, values detailed may vary. In the event a Property is listed at an incorrect price, OPISAS shall have the right to refuse any reservations at the incorrect or outdated price OPISAS does not accept liability for any errors or omissions. The information herein is intended to provide accurate data and facts with regard to the proposal in question. Information is also provided with the understanding that OPISAS do not provide legal activities, accounting, financial or other professional services that would otherwise be regulated by any financial professional regulatory institution. OPISAS disclaim any liability, personal risk or loss or otherwise, incurred as a result of direct or indirect use and application of any content of this document.