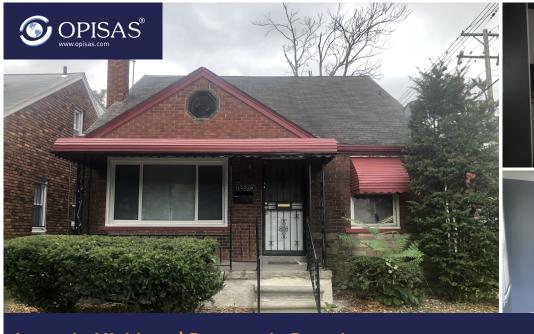

**Invest in Michigan | Property in Detroit** 

83.000,00 USD

7.73 % p/a

Price Net Yield

6.420,00 USD p/a

**Net Yield** 

## **Property Details**

| Property ID | OPMIDE231          |
|-------------|--------------------|
| Beds        | 3                  |
| Baths       | 1                  |
| Size        | 1021 sq ft / 94 m2 |
| Lot size    | 3920 sq ft         |