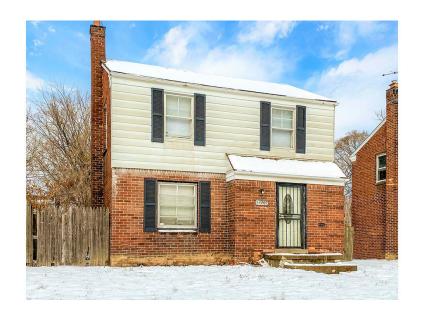

## Investment PROPOSAL

Invest in Detroit | Real estate investment in the USA

83.000,00 USD

10 % p/a

Price Net Yield

8.304,00 USD p/a

**Net Yield** 

## **Property Details**

| Property ID | OPMIDE220           |
|-------------|---------------------|
| Beds        | 3                   |
| Baths       | 1                   |
| Size        | 1340 sq ft / 124 m2 |
| Lot size    | 4792 sq ft          |