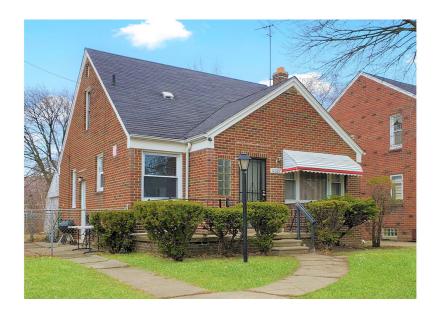

## Investment PROPOSAL

Invest in Detroit | Real estate investment in the USA

78.000,00 USD

9.52 % p/a

**Net Yield** 

7.428,00 USD p/a

**Net Yield** 

## **Property Details**

**Price** 

| Property ID | OPMIWA213          |
|-------------|--------------------|
| Beds        | 3                  |
| Baths       | 1                  |
| Size        | 1060 sq ft / 98 m2 |
| Lot size    | 1559 sq ft         |