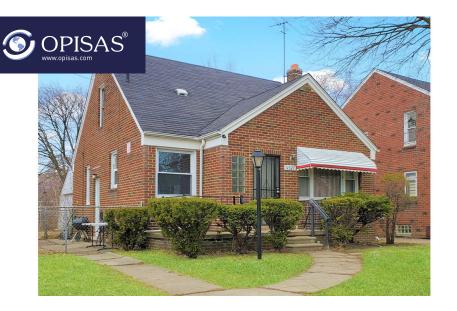

Invest in Detroit | Real estate investment in the USA

78.000,00 USD

9.52 % p/a

**Net Yield** 

7.428,00 USD p/a

**Net Yield** 

### **Property Details**

Price

| Property ID | OPMIWA213          |
|-------------|--------------------|
| Beds        | 3                  |
| Baths       | 1                  |
| Size        | 1060 sq ft / 98 m2 |
| Lot size    | 1559 sq ft         |