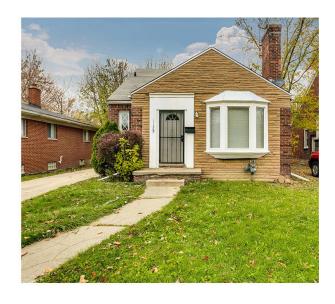

## **Property Details**

Price

| Property ID | OPMIWA172           |
|-------------|---------------------|
| Beds        | 3                   |
| Baths       | 1                   |
| Size        | 1120 sq ft / 104 m2 |
| Lot size    | 5227 sq ft          |

## **Property features**

- air conditioning
- cooker
- fridge
- garden view
- heating
- oven
- private garden
- private parking

All prices on this list are subject to change without notice. Whilst we make every effort to provide you the most accurate, up to date information, occasionally on our website or other marketing material, values detailed may vary. In the event a Property is listed at an incorrect price, OPISAS shall have the right to refuse any reservations at the incorrect or outdated price OPISAS does not accept liability for any errors or omissions. The information herein is intended to provide accurate data and facts with regard to the proposal in question. Information is also provided with the understanding that OPISAS do not provide legal activities, accounting, financial or other professional services that would otherwise be regulated by any financial professional regulatory institution. OPISAS disclaim any liability, personal risk or loss or otherwise, incurred as a result of direct or indirect use and application of any content of this document.