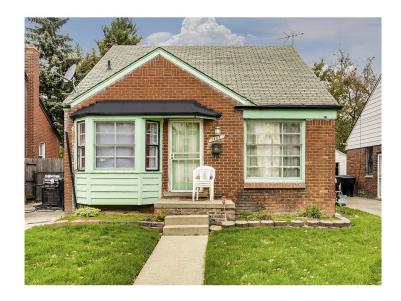

## **Property Details**

Price

| Property ID | OPMIDE170          |
|-------------|--------------------|
| Beds        | 3                  |
| Baths       | 1                  |
| Size        | 1000 sq ft / 92 m2 |
| Lot size    | 4356 sq ft         |

## **Property features**

- air conditioning
- cooker
- fridge
- garden view
- heating
- oven
- private garden
- private parking

All prices on this list are subject to change without notice. Whilst we make every effort to provide you the most accurate, up to date information, occasionally on our website or other marketing material, values detailed may vary. In the event a Property is listed at an incorrect price, OPISAS shall have the right to refuse any reservations at the incorrect or outdated price OPISAS does not accept liability for any errors or omissions. The information herein is intended to provide accurate data and facts with regard to the proposal in question. Information is also provided with the understanding that OPISAS do not provide legal activities, accounting, financial or other professional services that would otherwise be regulated by any financial professional regulatory institution. OPISAS disclaim any liability, personal risk or loss or otherwise, incurred as a result of direct or indirect use and application of any content of this document.