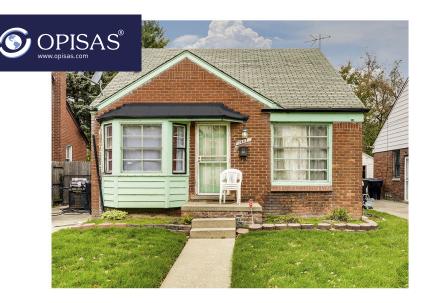

Invest in Detroit | Real estate investment in the USA

83.000,00 USD

10.02 % p/a

**Net Yield** 

8.316,00 USD p/a

**Net Yield** 

#### **Property Details**

Price

| Property ID | OPMIDE170          |
|-------------|--------------------|
| Beds        | 3                  |
| Baths       | 1                  |
| Size        | 1000 sq ft / 92 m2 |
| Lot size    | 4356 sq ft         |

### **Investment Details**

| Rental              | 845,00 USD p/m        |
|---------------------|-----------------------|
| Gross Yield         | 12.22 %               |
| Property Taxes      | 83,00 USD p/m         |
| Insurance           | 69,00 USD p/m         |
| Property Management | 1 year paid by Opisas |
| Net Yield \$        | 8.316,00 USD p/a      |
| Net Yield %         | 10.02 % p/a           |