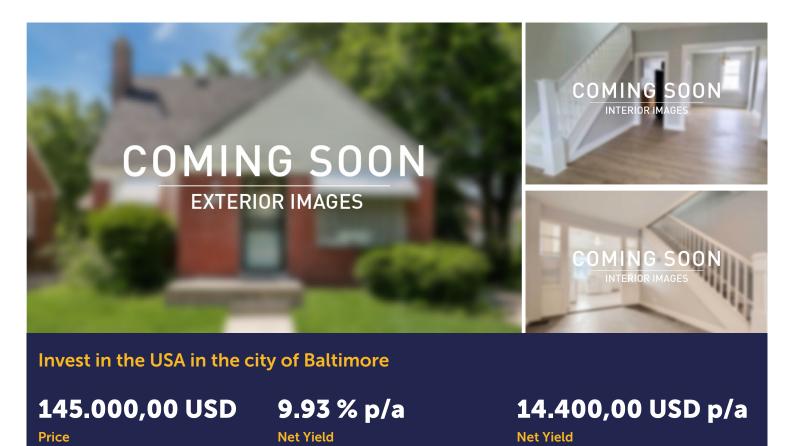

## Investment PROPOSAL

## **Property Details**

| Property ID | OPMABA813           |
|-------------|---------------------|
| Beds        | 3                   |
| Baths       | 1.5                 |
| Size        | 1488 sq ft / 138 m2 |

## **Investment Details**

| Rental              | 1.300,00 USD p/m       |
|---------------------|------------------------|
| Gross Yield         | 10.76 % p/a            |
| Property Taxes      | 100,00 USD p/m         |
| Insurance           | 2 years paid by Opisas |
| Property Management | 1 year paid by Opisas  |
| Net Yield \$        | 14.400,00 USD p/a      |
| Net Yield %         | 9.93 % p/a             |