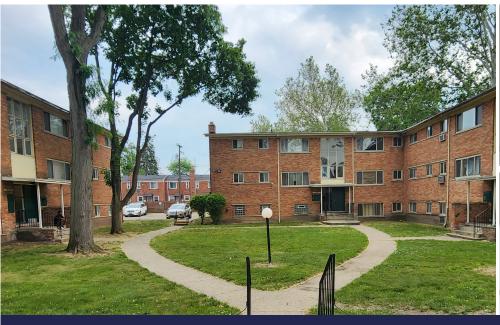

## Investment PROPOSAL

Invest in Detroit with an income-generating property

75.000,00 USD

6.28 % p/a

**Net Yield** 

4.710,00 USD p/a

**Net Yield** 

## **Property Details**

**Price** 

| Property ID | OPMIDE762         |
|-------------|-------------------|
| Beds        | 2                 |
| Baths       | 1                 |
| Size        | 711 sq ft / 66 m2 |