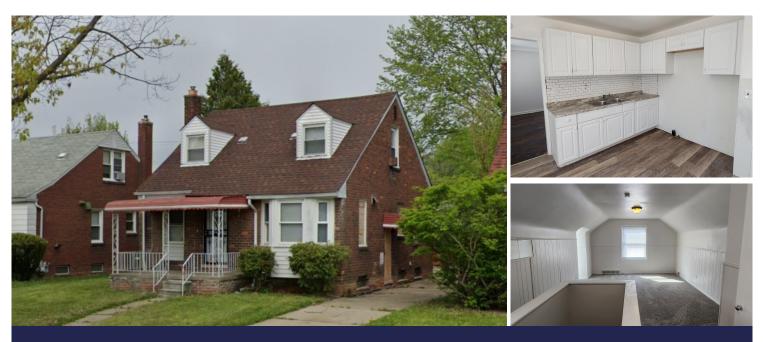

#### **Property Details**

| Property ID | OPMIDE711          |
|-------------|--------------------|
| Beds        | 3                  |
| Baths       | 1                  |
| Size        | 1016 sq ft / 94 m2 |
| Lot size    | 5227 sq ft         |

#### **Property features**

- cooker
- fridge
- garden view
- heating
- oven
- private garden
- washer

All prices on this list are subject to change without notice. Whilst we make every effort to provide you the most accurate, up to date information, occasionally on our website or other marketing material, values detailed may vary. In the event a Property is listed at an incorrect price, OPISAS shall have the right to refuse any reservations at the incorrect or outdated price OPISAS does not accept liability for any errors or omissions. The information herein is intended to provide accurate data and facts with regard to the proposal in question. Information is also provided with the understanding that OPISAS do not provide legal activities, accounting, financial or other professional services that would otherwise be regulated by any financial professional regulatory institution. OPISAS disclaim any liability, personal risk or loss or otherwise, incurred as a result of direct or indirect use and application of any content of this document.