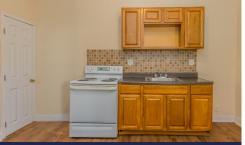

## **Property features**

- ceiling fan
- cooker
- fridge
- heating
- oven
- smoke detector