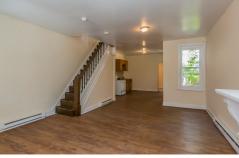

## **Property Details**

| Property ID | ОРРЕРН681           |
|-------------|---------------------|
| Beds        | 3                   |
| Baths       | 1                   |
| Size        | 1134 sq ft / 105 m2 |
| Lot size    | 1040 sq ft          |

## **Property features**

- ceiling fan
- cooker
- fridge
- heating
- oven
- smoke detector