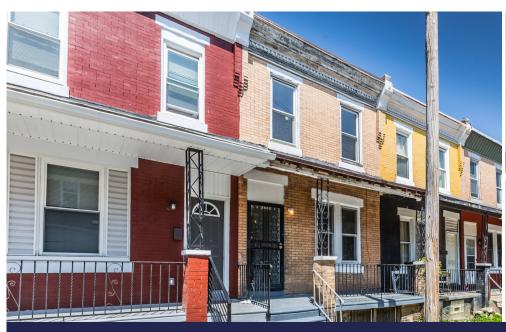

## Investment PROPOSAL

Invest in the USA in the city of Philadelphia

125.000,00 USD

9.71 % p/a

Price Net Yield

12.132,00 USD p/a

**Net Yield** 

## **Property Details**

| Property ID | ОРРЕРН681           |
|-------------|---------------------|
| Beds        | 3                   |
| Baths       | 1                   |
| Size        | 1134 sq ft / 105 m2 |
| Lot size    | 1040 sq ft          |