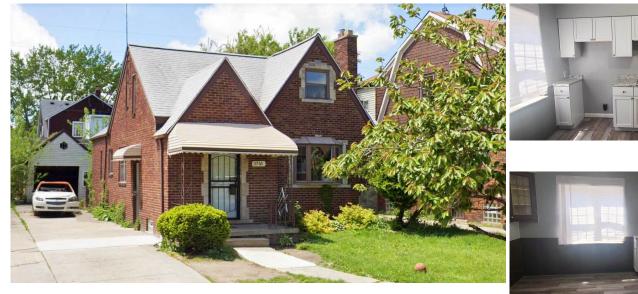

#### **Property Details**

| Property ID | OPMIDE614          |
|-------------|--------------------|
| Beds        | 3                  |
| Baths       | 1.5                |
| Size        | 1043 sq ft / 96 m2 |
| Lot size    | 4792 sq ft         |

#### **Property features**

- cooker
- fridge
- garden view Þ
- heating
- oven
- private garden
- private parking

All prices on this list are subject to change without notice. Whilst we make every effort to provide you the most accurate, up to date information, occasionally on our website or other marketing material, values detailed may vary. In the event a Property is listed at an incorrect price, OPISAS shall have the right to refuse any reservations at the incorrect or outdated price OPISAS on taccept liability for any errors or omissions. The information herein is intended to provide accurate data and facts with regard to the proposal in question. Information is also provided with the understanding that OPISAS do not provide legal activities, accounting, financial or other professional services that would otherwise be regulated by any financial professional regulatory institution. OPISAS disclaim any liability, personal risk or loss or otherwise, incurred as a result of direct or indirect use and application of any content of this document.