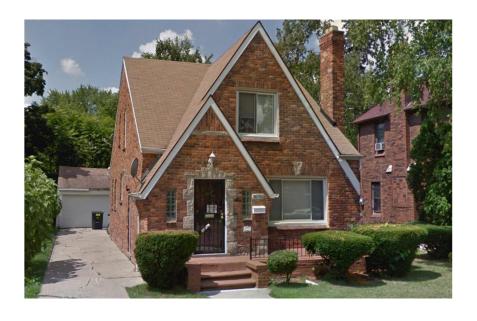

## Investment PROPOSAL

Invest in Detroit with an income-generating property

135.000,00 USD

7.74 % p/a

Price Net Yield

10.452,00 USD p/a

**Net Yield** 

## **Property Details**

| Property ID | OPMIDE441           |
|-------------|---------------------|
| Beds        | 3                   |
| Baths       | 1                   |
| Size        | 1500 sq ft / 139 m2 |
| Lot size    | 5227 sq ft          |