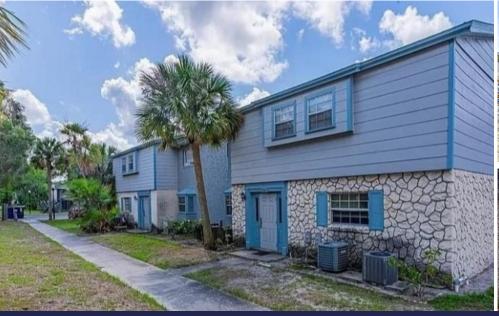

# Investment PROPOSAL

Invest in the USA in the city of Orlando

121.000,00 USD

6.86 % p/a

**Net Yield** 

8.304,00 USD p/a

**Net Yield** 

# **Property Details**

**Price** 

| Property ID | OPFLOR1005        |
|-------------|-------------------|
| Baths       | 1                 |
| Size        | 546 sq ft / 50 m2 |

# **Property features**

- air conditioning
- ceiling fan
- cooker
- fridge
- oven
- private parking
- smoke detector
- veranda